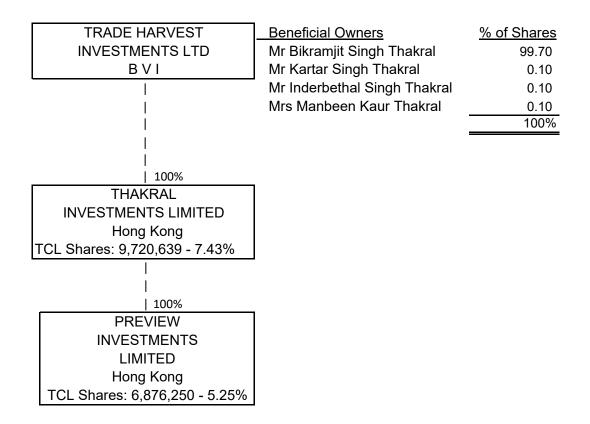

|   | Circumstance giving rise to the interest or change in interest:                                              |
|---|--------------------------------------------------------------------------------------------------------------|
|   | Acquisition of:                                                                                              |
|   | Securities via market transaction                                                                            |
|   | Securities via off-market transaction (e.g. married deals)                                                   |
|   | Securities via physical settlement of derivatives or other securities                                        |
|   | Securities pursuant to rights issue                                                                          |
|   | Securities via a placement                                                                                   |
|   | Securities following conversion/exercise of rights, options, warrants or other convertibles                  |
|   | Disposal of:                                                                                                 |
|   | Securities via market transaction                                                                            |
|   | Securities via off-market transaction (e.g. married deals)                                                   |
|   | Other circumstances :                                                                                        |
|   | Acceptance of employee share options/share awards                                                            |
|   | Vesting of share awards                                                                                      |
|   | Exercise of employee share options                                                                           |
|   | Acceptance of take-over offer for Listed Issuer                                                              |
|   | Corporate action by Listed Issuer (please specify):                                                          |
|   |                                                                                                              |
|   |                                                                                                              |
|   |                                                                                                              |
| [ | ✓ Others ( <i>please specify</i> ):                                                                          |
|   | Deemed interest as a result of acquisition of shares in two private limited companies, whereby the companies |
|   | already hold shares of Thakral Corporation Ltd ("TCL") either directly or through related corporations.      |
|   |                                                                                                              |
| 1 |                                                                                                              |

|     | As a percentage of total no. of ordinary voting shares/units:                                                                                                                                                    | 0.01                          | 27.38              | 27.39                  |  |
|-----|------------------------------------------------------------------------------------------------------------------------------------------------------------------------------------------------------------------|-------------------------------|--------------------|------------------------|--|
| 9.  | Circumstances giving rise to deemed interests (if the interest is such): [You may attach a chart(s) in item 10 to illustrate how the Director/CEO's deemed interest, as set out in item 8 tables 1 to 8, arises] |                               |                    |                        |  |
|     | Deemed interest as a result of acquisition of already hold shares of TCL either directly of are enclosed.                                                                                                        |                               |                    |                        |  |
| 10. | Attachments (if any):   (The total file size for all attachment(s                                                                                                                                                | ) should not exceed 1ME       | 3.)                |                        |  |
| 11. | If this is a <b>replacement</b> of an earlier                                                                                                                                                                    |                               |                    |                        |  |
|     | (a) SGXNet announcement refere                                                                                                                                                                                   | nce of the <u>first</u> notif | ication which was  | s announced on SGXNet  |  |
|     | (the "Initial Announcement"):                                                                                                                                                                                    |                               |                    |                        |  |
|     | (b) Date of the Initial Announcement                                                                                                                                                                             | ent:                          |                    |                        |  |
|     |                                                                                                                                                                                                                  |                               |                    |                        |  |
|     | (c) 15-digit transaction reference attached in the Initial Announce                                                                                                                                              |                               | ant transaction i  | n the Form 1 which was |  |
|     |                                                                                                                                                                                                                  |                               |                    |                        |  |
| 12. | Remarks (if any):                                                                                                                                                                                                |                               |                    |                        |  |
|     |                                                                                                                                                                                                                  |                               |                    |                        |  |
|     |                                                                                                                                                                                                                  |                               |                    |                        |  |
|     |                                                                                                                                                                                                                  |                               |                    |                        |  |
| Tra | ansaction Reference Number (auto-ge                                                                                                                                                                              | nerated):                     |                    |                        |  |
| 9   |                                                                                                                                                                                                                  | 8                             |                    |                        |  |
|     |                                                                                                                                                                                                                  | <u> </u>                      |                    |                        |  |
|     |                                                                                                                                                                                                                  |                               |                    |                        |  |
|     |                                                                                                                                                                                                                  |                               |                    |                        |  |
|     |                                                                                                                                                                                                                  |                               |                    |                        |  |
|     | m 13 is to be completed by an individual s                                                                                                                                                                       | _                             |                    |                        |  |
| 13. | Particulars of Individual submitting the (a) Name of Individual:                                                                                                                                                 | ils notification form t       | o the Listed Issue | er:                    |  |
|     | (a) Name of Individual:  Bikramjit Singh Thakral                                                                                                                                                                 |                               |                    |                        |  |
|     | וסוגומווווני אוואוון ווומגומו                                                                                                                                                                                    |                               |                    |                        |  |

CHART 1
CORPORATE STRUCTURE OF TRADE HARVEST INVESTMENTS LTD