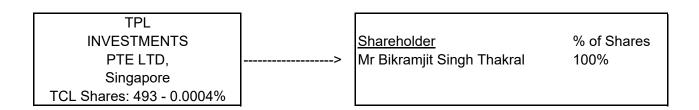

|   | Circumstance giving rise to the interest or change in interest:                                              |
|---|--------------------------------------------------------------------------------------------------------------|
|   | Acquisition of:                                                                                              |
|   | Securities via market transaction                                                                            |
|   | Securities via off-market transaction (e.g. married deals)                                                   |
|   | Securities via physical settlement of derivatives or other securities                                        |
|   | Securities pursuant to rights issue                                                                          |
|   | Securities via a placement                                                                                   |
|   | Securities following conversion/exercise of rights, options, warrants or other convertibles                  |
|   | Disposal of:                                                                                                 |
|   | Securities via market transaction                                                                            |
|   | Securities via off-market transaction (e.g. married deals)                                                   |
|   | Other circumstances :                                                                                        |
|   | Acceptance of employee share options/share awards                                                            |
|   | Vesting of share awards                                                                                      |
|   | Exercise of employee share options                                                                           |
|   | Acceptance of take-over offer for Listed Issuer                                                              |
|   | Corporate action by Listed Issuer (please specify):                                                          |
|   |                                                                                                              |
|   |                                                                                                              |
|   |                                                                                                              |
| [ | ✓ Others ( <i>please specify</i> ):                                                                          |
|   | Deemed interest as a result of acquisition of shares in two private limited companies, whereby the companies |
|   | already hold shares of Thakral Corporation Ltd ("TCL") either directly or through related corporations.      |
|   |                                                                                                              |
| 1 |                                                                                                              |

|     | As a percentage of total no. of ordinary voting shares/units:                                                                                                                                                    | 0.01                          | 27.38              | 27.39                  |  |
|-----|------------------------------------------------------------------------------------------------------------------------------------------------------------------------------------------------------------------|-------------------------------|--------------------|------------------------|--|
| 9.  | Circumstances giving rise to deemed interests (if the interest is such): [You may attach a chart(s) in item 10 to illustrate how the Director/CEO's deemed interest, as set out in item 8 tables 1 to 8, arises] |                               |                    |                        |  |
|     | Deemed interest as a result of acquisition of already hold shares of TCL either directly of are enclosed.                                                                                                        |                               |                    |                        |  |
| 10. | Attachments (if any):   (The total file size for all attachment(s                                                                                                                                                | ) should not exceed 1ME       | 3.)                |                        |  |
| 11. | If this is a <b>replacement</b> of an earlier                                                                                                                                                                    |                               |                    |                        |  |
|     | (a) SGXNet announcement refere                                                                                                                                                                                   | nce of the <u>first</u> notif | ication which was  | s announced on SGXNet  |  |
|     | (the "Initial Announcement"):                                                                                                                                                                                    |                               |                    |                        |  |
|     | (b) Date of the Initial Announcement                                                                                                                                                                             | ent:                          |                    |                        |  |
|     |                                                                                                                                                                                                                  |                               |                    |                        |  |
|     | (c) 15-digit transaction reference attached in the Initial Announce                                                                                                                                              |                               | ant transaction i  | n the Form 1 which was |  |
|     |                                                                                                                                                                                                                  |                               |                    |                        |  |
| 12. | Remarks (if any):                                                                                                                                                                                                |                               |                    |                        |  |
|     |                                                                                                                                                                                                                  |                               |                    |                        |  |
|     |                                                                                                                                                                                                                  |                               |                    |                        |  |
|     |                                                                                                                                                                                                                  |                               |                    |                        |  |
| Tra | ansaction Reference Number (auto-ge                                                                                                                                                                              | nerated):                     |                    |                        |  |
| 9   |                                                                                                                                                                                                                  | 8                             |                    |                        |  |
|     |                                                                                                                                                                                                                  | <u> </u>                      |                    |                        |  |
|     |                                                                                                                                                                                                                  |                               |                    |                        |  |
|     |                                                                                                                                                                                                                  |                               |                    |                        |  |
|     |                                                                                                                                                                                                                  |                               |                    |                        |  |
|     | m 13 is to be completed by an individual s                                                                                                                                                                       | _                             |                    |                        |  |
| 13. | Particulars of Individual submitting the (a) Name of Individual:                                                                                                                                                 | ils notification form t       | o the Listed Issue | er:                    |  |
|     | (a) Name of Individual:  Bikramjit Singh Thakral                                                                                                                                                                 |                               |                    |                        |  |
|     | וסוגומווווני אוואוון ווומגומו                                                                                                                                                                                    |                               |                    |                        |  |

# CHART 2 CORPORATE STRUCTURE OF TPL INVESTMENTS PTE LTD