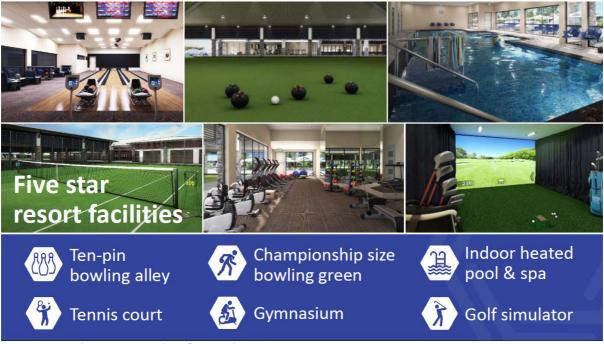

The new properties will share the following attributes of the other GemLife resorts:

- 1. Gated and landscaped community;
- 2. Within easy reach of shopping centres, medical facilities, public transport and entertainment venues:

- 3. A select range of architect designed manufactured homes built on low-maintenance home sites; and
- 4. Premium resort style community facilities.

Mr. Adrian Puljich, Director of GemLife said: "We are very pleased to complete the purchase of these additional properties for our rapidly developing GemLife business. Both sites are in great locations and will provide exceptional resort style community facilities that home owners have come to expect within our GemLife developments."

Aerial view of the GemLife Woodend site

Aerial view of the GemLife Lennox Head site

Example of amenities for GemLife resorts

Examples of typical housing