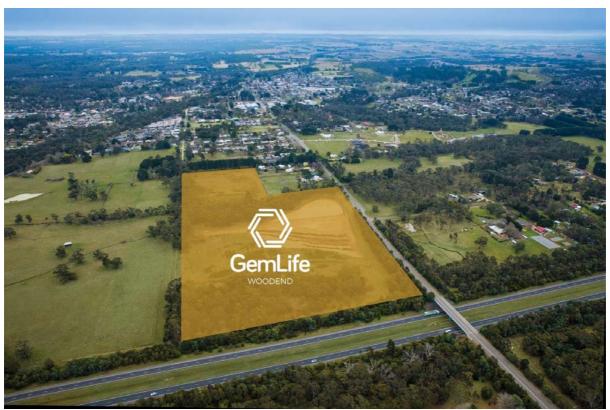

## Singapore, 28 September 2017

Mainboard-listed Thakral Corporation Ltd ("Thakral" or "TCL, and together with its subsidiaries, the "Group") has acquired, through its joint venture GemLife brand for resort style retirement living housing in Australia, two additional properties in Australia which are the first two properties outside the state of Queensland, to continue its development of resort style over 50s retirement housing. The two properties are located at Woodend, Victoria which has a land area of 11.7 Ha; and Lennox Head, New South Wales with a land area of 11.6 Ha.

GemLife Woodend will have 199 homes when completed and sold out whilst GemLife Lennox Head will have 170 homes when completed and sold out. These bring the total number of homes currently under the GemLife umbrella to over 1,000.

Aerial view of the GemLife Woodend site

Aerial view of the GemLife Lennox Head site

Example of amenities for GemLife resorts

Examples of typical housing