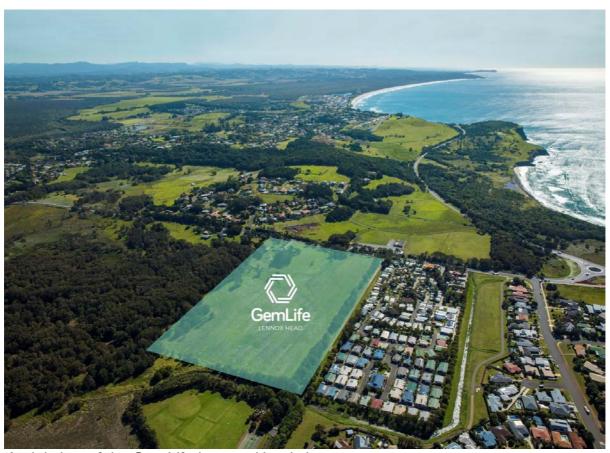

## Singapore, 28 September 2017

Mainboard-listed Thakral Corporation Ltd ("Thakral" or "TCL, and together with its subsidiaries, the "Group") has acquired, through its joint venture GemLife brand for resort style retirement living housing in Australia, two additional properties in Australia which are the first two properties outside the state of Queensland, to continue its development of resort style over 50s retirement housing. The two properties are located at Woodend, Victoria which has a land area of 11.7 Ha; and Lennox Head, New South Wales with a land area of 11.6 Ha.

GemLife Woodend will have 199 homes when completed and sold out whilst GemLife Lennox Head will have 170 homes when completed and sold out. These bring the total number of homes currently under the GemLife umbrella to over 1,000.

Aerial view of the GemLife Woodend site

Aerial view of the GemLife Lennox Head site

Example of amenities for GemLife resorts

Examples of typical housing